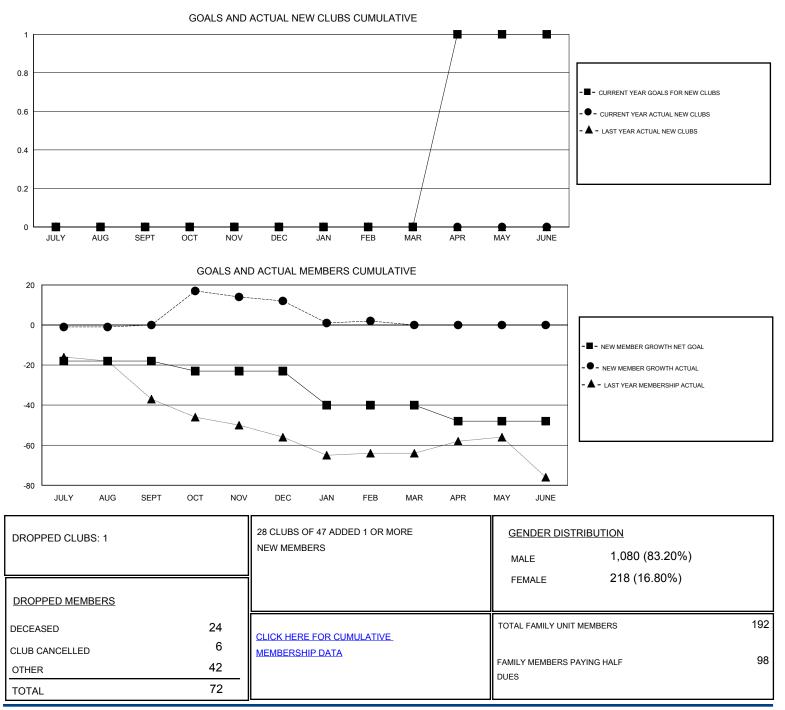

## LOCATION PENNSYLVANIA GMT CA Clubs Members RESULTS FOR 2016-2017 **RESULTS FOR 2016-2017** NEW CLUB GOAL NEW CLUBS DROPPED CLUBS NEW MEMBER GROWTH NEW MEMBER DROPPED QUARTER QUARTER NET GOAL (not reinstated GROWTH ACTUAL (not MEMBERS ACTUAL or transfers) reinstated or transfers) (including transfers) 0 0 0 -18 19 19 JULY/AUG/SEPT JULY/AUG/SEPT 0 0 1 27 OCT/NOV/DEC OCT/NOV/DEC -5 39 0 0 0 26 -17 16 JAN/FEB/MAR JAN/FEB/MAR 0 0 1 0 APR/MAY/JUNE -8 0 APR/MAY/JUNE